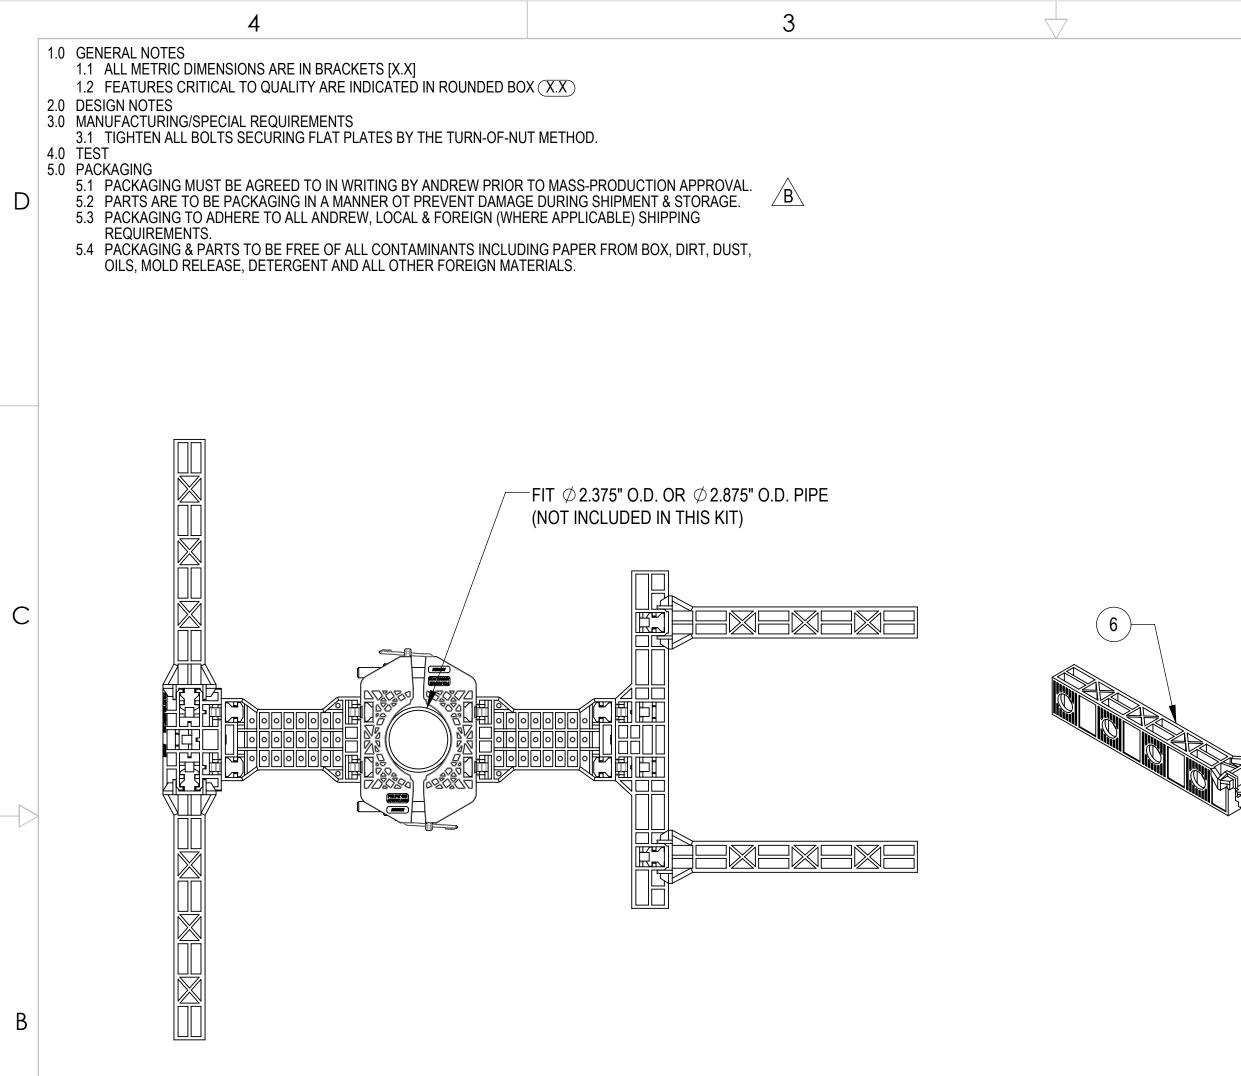

**ASSEMBLY TOP VIEW** 

COMPONENT PART NUMBERS PROVIDED FOR ASSEMBLY PURPOSES; INDIVIDUAL COMPONENTS MAY BE SHIPPED AS PARTS WITHIN AN INCLUDED KIT.

| A | ITEM NO. | PART NUMBER | DESCRIPTION                     | QTY. | WEIGHT   |
|---|----------|-------------|---------------------------------|------|----------|
|   | 1        | PGCS-1000   | CLAMP,FRONT-REAR, POLYMER 4CP   | 2    | 0.33 LBS |
|   | 2        | 9615-15     | BOLT,CARRIAGE,3/8-16,3,STL GALV | 2    | 0.12 LBS |
|   | 3        | GWF-03      | 3/8" GALV FLAT WASHER           | 2    | 0.01 LBS |
|   | 4        | GWL-03      | 3/8" GALV LOCK WASHER           | 2    | 0.01 LBS |
|   | 5        | GN-03       | 3/8" GALV HEX NUT               | 2    | 0.02 LBS |
|   | 6        | PGCS-5000   | PANEL, HALF, POLYMER, 8CP       | 4    | 0.30 LBS |
|   | 7        | PGCS-6000   | ADAPTER, POLYMER, 2CP           | 1    | 0.21 LBS |
|   | 8        | PGCS-7000   | PANEL, POLYMER, 8CP             | 1    | 0.47 LBS |
|   | 9        | PGCS-8000   | ADAPTER, POLYMER, 4P            | 2    | 0.30 LBS |