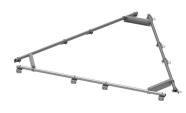

## MT-195-14HD

Heavy Duty Upper Support Rail Kit for 3-sector monopole platforms, 2-7 /8" x 14 ft face with (12) XA-U Universal Cross-overs for 2-3.5" OD pipes

## **Product Classification**

**Product Type** Support rail kit

General Specifications

**Mounting** Pipe, 50.8–88.9 mm (2–3 1/2 in) OD

Sectors, quantity 3

**Dimensions** 

**Face Width** 4.42 m | 14.5 ft

**Width** 4,419.6 mm | 174 in

Mounting Diameter, maximum88.9 mm3.5 inMounting Diameter, minimum50.8 mm2 in

Pipe Outer Diameter 73.025 mm | 2.875 in

Material Specifications

Material Type Hot dip galvanized steel

Packaging and Weights

Included Crossover angles (12) | Hardware | Rail