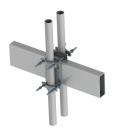

## XP-PM-D

XP-PM Dual RRU Mount Bracket Kit for Back-to-Back Mounting of (2) RRUs to 3.5-4.5" Square or 3-6" Rectanglar Tube. 2-3/8" to 3-1/2" OD Mount Pipes ordered separately.

## **Product Classification**

Product Type Remote radio head unit mount

General Specifications

**Mounting** Square support rail

Pipe, quantity 0

**Dimensions** 

**Height** 279.4 mm | 11 in

**Length** 155.702 mm | 6.13 in

Mounting Diameter 2, maximum152.4 mm | 6 inMounting Diameter 2, minimum76.2 mm | 3 inMounting Diameter, maximum114.3 mm | 4.5 inMounting Diameter, minimum88.9 mm | 3.5 in

Material Specifications

Material Type Hot dip galvanized steel