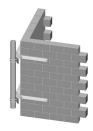

## CW-M3-120

#### Corner Wall Mount, 2-7/8 in OD x 120 in pipe

#### **Product Classification**

**Product Type** Wall mount kit

#### General Specifications

**Mounting** Walls

Pipe, quantity 1

#### **Dimensions**

 Height
 3,048 mm | 120 in

 Pipe Length
 3,048 mm | 120 in

 Pipe Outer Diameter
 73.152 mm | 2.88 in

### Packaging and Weights

Included Brackets (2) | Pipe mounts | Plain end pipe | Wall mount hardware

Packaging quantity 1